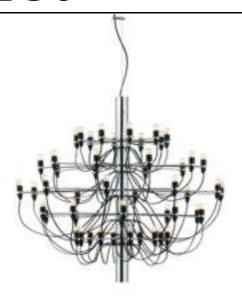

## 2097/50 (clear bulbs)

by Gino Sarfatti , 1958

Suspension lamp providing diffused light. Steel central structure with brass arms, both available either chromiumplated, black or golded. Steel ceiling fitting and rose.

Mounting Pendant **Environment** Indoor Weight 9.2 Kg

Light sources available

1 x RF28890 LED 2,0W E14 100lm 2200K [i] clear

kit 20 pz 1 x RF28988 LED 2,0W E14 100lm 2200K [i] clear

kit 32 pz 1 x LED 1,5W E14 100lm 2200K [e] cod.RF28422