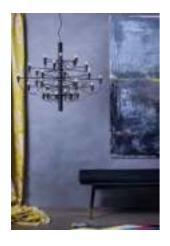

## 2097/50 (clear bulbs)

by Gino Sarfatti , 1958

Suspension lamp providing diffused light. Steel central structure with brass arms, both available either chromiumplated, black or golded. Steel ceiling fitting and rose.

Mounting Pendant **Environment** Indoor Weight 9.2 Kg

Light sources available

1 x RF28890 LED 2,0W E14 100lm 2200K [i] clear

kit 20 pz 1 x RF28988 LED 2,0W E14 100lm 2200K [i] clear

kit 32 pz 1 x LED 1,5W E14 100lm 2200K [e] cod.RF28422

Dimmable (SINGLE PACK)

**Emergency** Without Voltage 220-250V Power 50x MAX15

**Battery** No Supply included Yes

**Cord Length** 2800 mm **Materials** Steel

**Colors** 

A1502031 - Matt Black A1502057 - Chrome

A1502059 - Brass