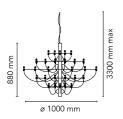

ø 1000 mm

Mounting Pendant **Environment** Indoor Weight 9.2 Kg

Light sources available

1 x RF28889 LED 2,7W E14 150lm 2700K [i] frosted kit 20 pz 1 x RF28987 LED 2,7W E14 150lm 2700K [i]

frosted kit 32 pz 1 x LED 2,7W E14 150lm 2700K [e] cod. RF25316 Dimmable (SINGLE PACK)