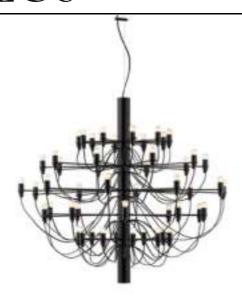

## 2097/50 (frosted bulbs)

by Gino Sarfatti , 1958

Suspension lamp providing diffused light. Steel central structure with brass arms, both available either chromiumplated, black or golded. Steel ceiling fitting and rose.

ø 1000 mm

Mounting Pendant **Environment** Indoor Weight 9.2 Kg

Light sources available

1 x RF28889 LED 2,7W E14 150lm 2700K [i] frosted kit 20 pz 1 x RF28987 LED 2,7W E14 150lm 2700K [i]

frosted kit 32 pz 1 x LED 2,7W E14 150lm 2700K [e] cod. RF25316 Dimmable (SINGLE PACK)