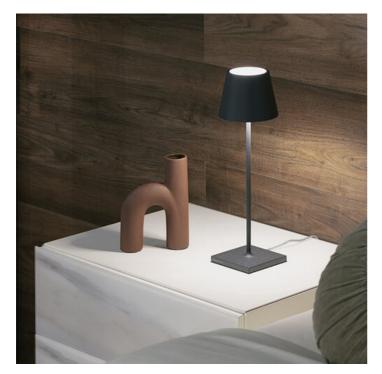

# Poldina 230V \_

Table, wall and floor lamps with die-cast aluminum structure painted in matt white, corten or dark grey, and transparent polycarbonate diffuser. The light source is LED or E27 incandescent (E27 bulb not included). The LED versions are dimmable; the LED table lamp has the light color temperature selection function. The high IP rating (IP54) makes the wall lamps ideal for indoor and outdoor use.