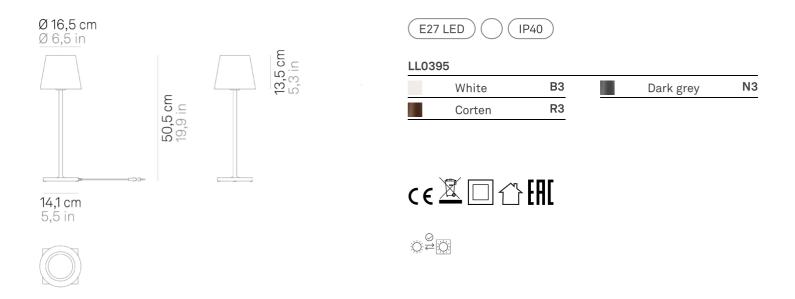

# Poldina 230V \_

Table, wall and floor lamps with die-cast aluminum structure painted in matt white, corten or dark grey, and transparent polycarbonate diffuser. The light source is LED or E27 incandescent (E27 bulb not included). The LED versions are dimmable; the LED table lamp has the light color temperature selection function. The high IP rating (IP54) makes the wall lamps ideal for indoor and outdoor use.

## **Lighting specifications**

E27 LED

type LAMPADINA E27 (G45)

total power 8 W

## **Electrical specifications**

voltage 220-240V

frequency 50/60 Hz

batteria a pacchetto li-lon 2 celle

mod.18650 2500 ma/h